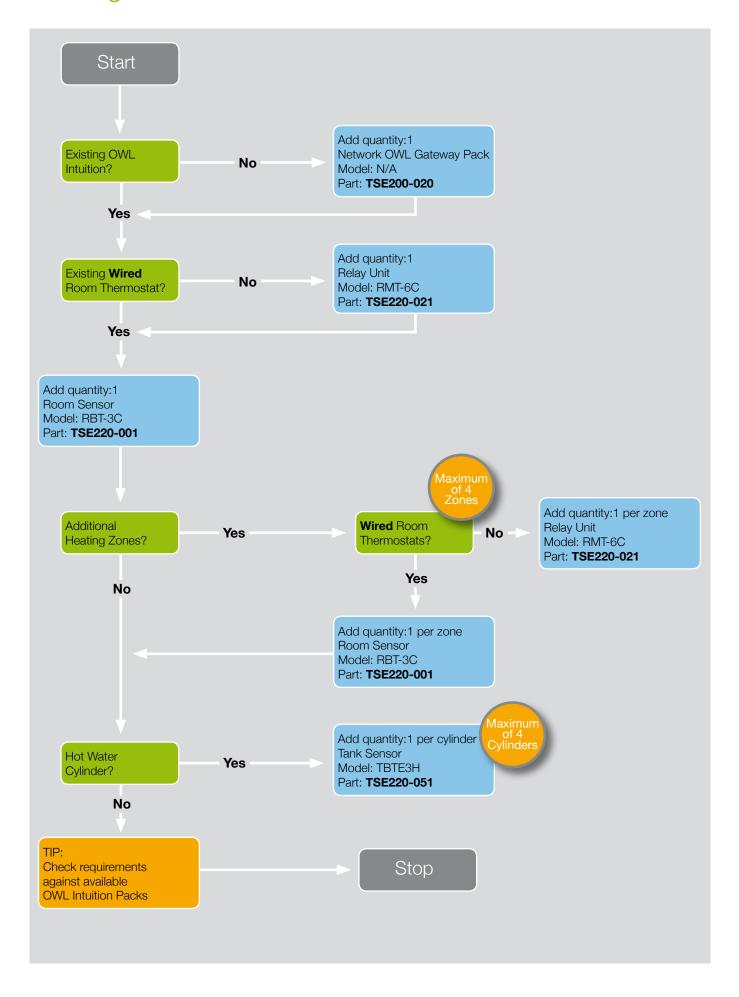

# Heating & Hot Water Module Selection

### **OWL Intuition Smart Heating Controls**

|                                                                           | Modules included in Pack                    |                                             |                                            |                                             |             |
|---------------------------------------------------------------------------|---------------------------------------------|---------------------------------------------|--------------------------------------------|---------------------------------------------|-------------|
| Heating Control only                                                      | Network OWL<br>Gateway Pack<br>(TSE200-020) | Room Sensor<br>Model RBT-3C<br>(TSE220-001) | Relay Unit<br>Model RMT-6C<br>(TSE220-021) | Tank Sensor<br>Model TBT-3H<br>(TSE220-051) | Part Number |
| Intuition-c 1 x Heating Zone (wired)                                      | 1                                           | 1                                           | -                                          | -                                           | TSE220-101  |
| For 2 x Heating Zone (wired) ADD                                          | -                                           | 1                                           | -                                          | -                                           |             |
| For 3 x Heating Zone (wired) ADD                                          | -                                           | 2                                           | -                                          | -                                           |             |
| For 4 x Heating Zone (wired) ADD                                          | -                                           | 3                                           | -                                          | -                                           |             |
| Intuition-cw 1 x Heating Zone (wireless)                                  | 1                                           | 1                                           | 1                                          | -                                           | TSE220-111  |
| For 2 x Heating Zone (wireless) ADD                                       | -                                           | 1                                           | 1                                          | -                                           |             |
| For 3 x Heating Zone (wireless) ADD                                       | -                                           | 2                                           | 2                                          | -                                           |             |
| For 4 x Heating Zone (wireless) ADD                                       | -                                           | 3                                           | 3                                          | -                                           |             |
| Heating & Hot Water Control                                               |                                             |                                             |                                            |                                             |             |
| Intuition-h 1 x Heating Zone (wired)<br>+ 1 x Hot Water Cylinder (wired)  | 1                                           | 1                                           | -                                          | 1                                           | TSE220-120  |
| For 2 x Heating Zone (wired)<br>+ 1 x Hot Water Cylinder (wired) ADD      | -                                           | 1                                           | -                                          | -                                           |             |
| For 3 x Heating Zone (wired)<br>+ 1 x Hot Water Cylinder (wired) ADD      | -                                           | 2                                           | -                                          | -                                           |             |
| For 4 x Heating Zone (wired)<br>+ 1 x Hot Water Cylinder (wired) ADD      | -                                           | 3                                           | -                                          | -                                           |             |
| Intuition-hw 1 x Heating Zone (wireless) + 1 x Hot Water Cylinder (wired) | 1                                           | 1                                           | 1                                          | 1                                           | TSE220-131  |
| For 2 x Heating Zone (wireless) + 1 x Hot Water Cylinder (wired) ADD      | -                                           | 1                                           | 1                                          | -                                           |             |
| For 3 x Heating Zone (wireless) + 1 x Hot Water Cylinder (wired) ADD      | -                                           | 2                                           | 2                                          | -                                           |             |
| For 4 x Heating Zone (wireless)<br>+ 1 x Hot Water Cylinder (wired) ADD   | -                                           | 3                                           | 3                                          | -                                           |             |