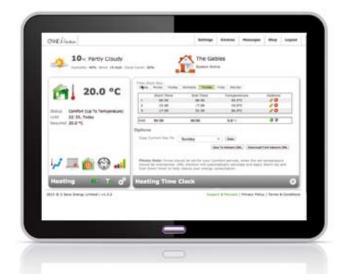

## How does it work?

OWL Intuition Smart Heating Control is an Internet dashboard based solution that gives the home owner complete control over their heating and hot water from a remote location using any Internet connected computer or device – even a smartphone. Systems are available for use with combi and conventional system boilers; supporting up to four heating zones and four hot water tanks (meeting the requirements of Part L Building Regulations).

With a combi boiler system (OWL Intuition-c, or Intuition-cw for wireless installations), the home owner will have a compact and stylish Room Sensor that replaces their existing room thermostat. This provides simple heating control with 3 push-button settings – Comfort, Standby and Away. The Room Sensor links to the OWL Intuition dashboard via the Network OWL Gateway plugged into their Internet router. For conventional heating systems (OWL Intuition-h, or Intuition-hw for wireless installations) the home owner has both the Room Sensor (wired or wireless) and an additional Tank Sensor for hot water control.